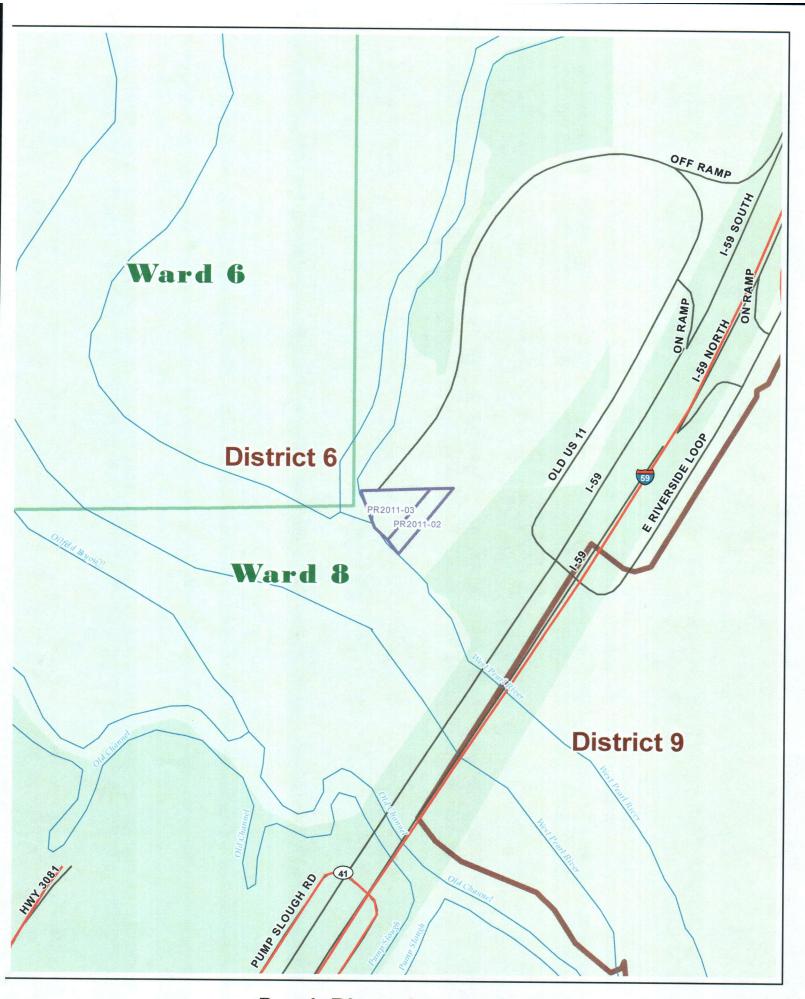

#### PR2011-02

RESOLUTION TO CONCUR/NOT CONCUR WITH THE TOWN OF PEARL RIVER ANNEXATION AND REZONING OF .82 ACRES OF LAND MORE OR LESS FROM PARISH A-2 SUBURBAN DISTRICT TO TOWN OF PEARL RIVER R-1 RESIDENTIAL DISTRICT WHICH PROPERTY IS LOCATED AT 40012 OLD HIGHWAY 11, SECTION 6, TOWNSHIP 8 SOUTH, RANGE 15 EAST, PEARL RIVER, ST TAMMANY PARISH, LOUISIANA, WARD 8, DISTRICT 6.

## PR2011-03

RESOLUTION TO CONCUR/NOT CONCUR WITH THE TOWN OF PEARL RIVER ANNEXATION AND REZONING OF 1.1939 ACRES OF LAND MORE OR LESS FROM PARISH A-2 SUBURBAN/PF-2 PUBLIC FACILITIES DISTRICT TO TOWN OF PEARL RIVER R-1 RESIDENTIAL DISTRICT WHICH PROPERTY IS LOCATED AT 40008 OLD HIGHWAY 11, SECTION 6, TOWNSHIP 8 SOUTH, RANGE 15 EAST, PEARL RIVER, ST TAMMANY PARISH, LOUISIANA, WARD 8, DISTRICT 6.