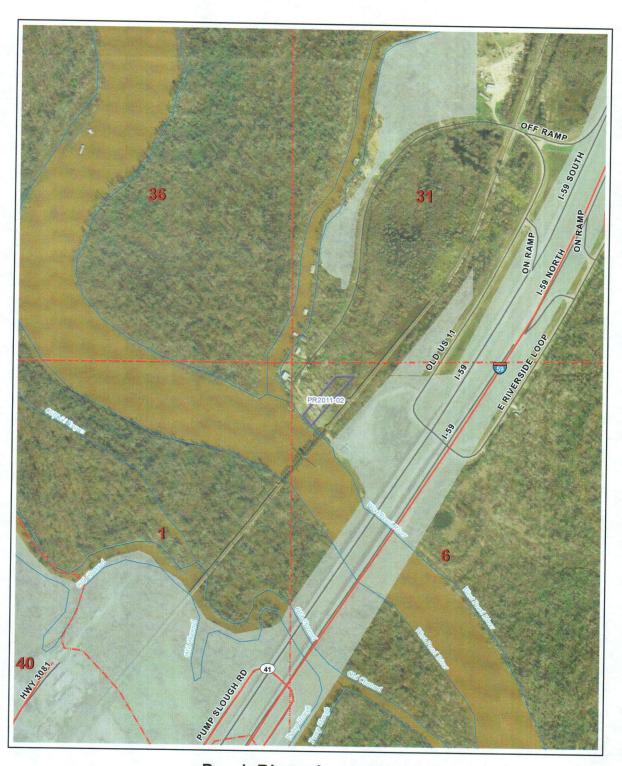

#### PR2011-02

RESOLUTION TO CONCUR/NOT CONCUR WITH THE TOWN OF PEARL RIVER ANNEXATION AND REZONING OF .82 ACRES OF LAND MORE OR LESS FROM PARISH A-2 SUBURBAN DISTRICT TO TOWN OF PEARL RIVER R-1 RESIDENTIAL DISTRICT WHICH PROPERTY IS LOCATED AT 40012 OLD HIGHWAY 11, SECTION 6, TOWNSHIP 8 SOUTH, RANGE 15 EAST, PEARL RIVER, ST TAMMANY PARISH, LOUISIANA, WARD 8, DISTRICT 6.

## <u>PR2011-02</u>

| Date     | Department             | Provided by  | Comments                                                                                                                                                                                                                                                                                                                                                                                                            |
|----------|------------------------|--------------|---------------------------------------------------------------------------------------------------------------------------------------------------------------------------------------------------------------------------------------------------------------------------------------------------------------------------------------------------------------------------------------------------------------------|
| 5/5/2011 | Public Works           | J Lobrano    | No Public Works Issues                                                                                                                                                                                                                                                                                                                                                                                              |
| 5/4/2011 | Planning               | S Fontenot   | The proposal <b>DOES NOT</b> comply with the Louisiana Revised<br>Statutes relative to annexation as it is not contiguous to the<br>Town of Pearl River.                                                                                                                                                                                                                                                            |
|          |                        |              | The proposal <b>DOES NOT</b> comply with the Annexation and Growth Management Agreements with the town of Pearl River.                                                                                                                                                                                                                                                                                              |
| 4/25/11  | Engineering            | D Zechenelly | Any development plans which would involve fill being<br>placed on this tract of land, could add to any low land<br>flooding that would occur when the West Pearl River would<br>be at or above flood stage. Due to this concern, no fill or<br>increased land surface elevation can take place. In addition<br>to the above comments, all St. Tammany Parish Drainage<br>and Traffic ordinances should be followed. |
| 4/24/11  | Environmental services | T Brown      | No DES Issues                                                                                                                                                                                                                                                                                                                                                                                                       |