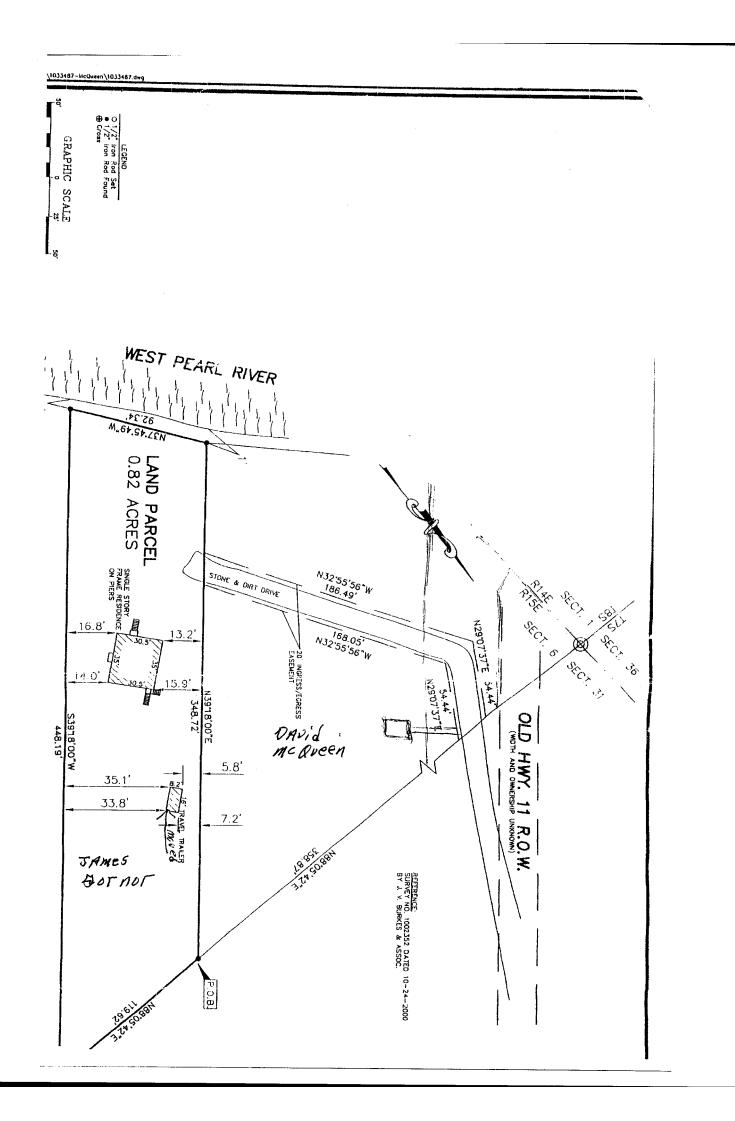

WHEREAS, the TOWN OF PEARL RIVER is contemplating annexation of 0.82 acre of land more or less, owned by James & Katie Gornor, and located AT 40012 OLD HIGHWAY 11, SECTION 6, TOWNSHIP 8 SOUTH, RANGE 15 EAST, PEARL RIVER, ST TAMMANY PARISH, LOUISIANA, Ward 8, District 6 (see attachments for complete description); and

WHEREAS, the property **is not** developed and the proposed annexation **would not** result in a split of the sales tax revenues, all sales tax revenue accrues to the Parish.

THE PARISH OF ST. TAMMANY HEREBY RESOLVES to **Concur/Not Concur** with the TOWN OF PEARL RIVER annexation and rezoning of 0.82 acre of land more or less, located ADDRESS 40012 OLD HIGHWAY 11, SECTION 6, TOWNSHIP 8 SOUTH, RANGE 15 EAST, PEARL RIVER, ST TAMMANY PARISH, LOUISIANA from Parish A-2 Suburban District to TOWN OF PEARL RIVER R-1 RESIDENTIAL District in accordance with the *April 1, 2003 Annexation Agreement between the Parish and the TOWN OF PEARL RIVER*.

April 25, 2011

Mr. Bob Thompson St. Tammany Parish Council P.O. Box 628 Covington, LA 70433

**RE:** Annexation

Dear Mr. Thompson,

The Town of Pearl River was petitioned by James & Katie Gornor, 40012 Old Hwy 11, Pearl River, LA 70452, to annex 0.82 acres into the corporate limits of the town.

This property is contiguous with the Town and is zoned R-1.

If you have, any questions please feel free to contact our office at (985) 863-5800.

Sincerely.

Town of Pearl River

AN EQUAL OPPORTUNITY EMPLOYER