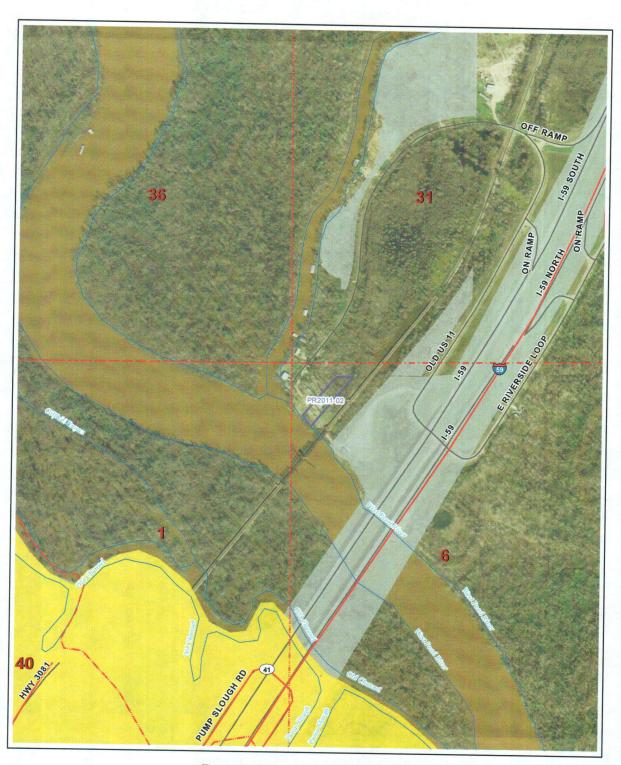

#### PR2011-02

RESOLUTION TO CONCUR/NOT CONCUR WITH THE TOWN OF PEARL RIVER ANNEXATION AND REZONING OF .82 ACRES OF LAND MORE OR LESS FROM PARISH A-2 SUBURBAN DISTRICT TO TOWN OF PEARL RIVER R-1 RESIDENTIAL DISTRICT WHICH PROPERTY IS LOCATED AT 40012 OLD HIGHWAY 11, SECTION 6, TOWNSHIP 8 SOUTH, RANGE 15 EAST, PEARL RIVER, ST TAMMANY PARISH, LOUISIANA, WARD 8, DISTRICT 6.

## <u>PR2011-02</u>

| Date     | Department             | Provided by  | Comments                                                                                                                                                                                                                                                                                                                                                                                                            |
|----------|------------------------|--------------|---------------------------------------------------------------------------------------------------------------------------------------------------------------------------------------------------------------------------------------------------------------------------------------------------------------------------------------------------------------------------------------------------------------------|
| 5/5/2011 | Public Works           | J Lobrano    | No Public Works Issues                                                                                                                                                                                                                                                                                                                                                                                              |
| 5/4/2011 | Planning               | S Fontenot   | The proposal <b>DOES NOT</b> comply with the Louisiana Revised<br>Statutes relative to annexation as it is not contiguous to the<br>Town of Pearl River.                                                                                                                                                                                                                                                            |
|          |                        |              | The proposal <b>DOES NOT</b> comply with the Annexation and Growth Management Agreements with the town of Pearl River.                                                                                                                                                                                                                                                                                              |
| 4/25/11  | Engineering            | D Zechenelly | Any development plans which would involve fill being<br>placed on this tract of land, could add to any low land<br>flooding that would occur when the West Pearl River would<br>be at or above flood stage. Due to this concern, no fill or<br>increased land surface elevation can take place. In addition<br>to the above comments, all St. Tammany Parish Drainage<br>and Traffic ordinances should be followed. |
| 4/24/11  | Environmental services | T Brown      | No DES Issues                                                                                                                                                                                                                                                                                                                                                                                                       |