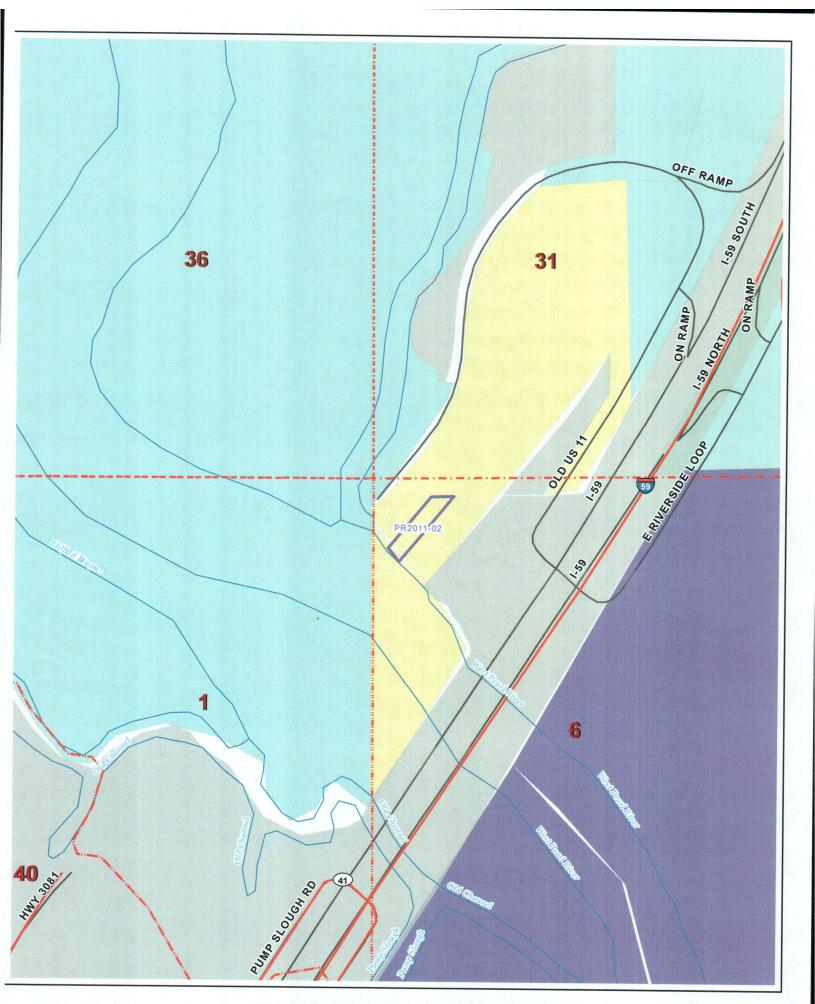

#### PR2011-02

RESOLUTION TO CONCUR/NOT CONCUR WITH THE TOWN OF PEARL RIVER ANNEXATION AND REZONING OF .82 ACRES OF LAND MORE OR LESS FROM PARISH A-2 SUBURBAN DISTRICT TO TOWN OF PEARL RIVER R-1 RESIDENTIAL DISTRICT WHICH PROPERTY IS LOCATED AT 40012 OLD HIGHWAY 11, SECTION 6, TOWNSHIP 8 SOUTH, RANGE 15 EAST, PEARL RIVER, ST TAMMANY PARISH, LOUISIANA, WARD 8, DISTRICT 6.

## <u>PR2011-02</u>

| Date     | Department             | Provided by  | Comments                                                                                                                                                                                                                                                                                                                                                                                                            |
|----------|------------------------|--------------|---------------------------------------------------------------------------------------------------------------------------------------------------------------------------------------------------------------------------------------------------------------------------------------------------------------------------------------------------------------------------------------------------------------------|
| 5/5/2011 | Public Works           | J Lobrano    | No Public Works Issues                                                                                                                                                                                                                                                                                                                                                                                              |
| 5/4/2011 | Planning               | S Fontenot   | The proposal <b>DOES NOT</b> comply with the Louisiana Revised<br>Statutes relative to annexation as it is not contiguous to the<br>Town of Pearl River.                                                                                                                                                                                                                                                            |
|          |                        |              | The proposal <b>DOES NOT</b> comply with the Annexation and Growth Management Agreements with the town of Pearl River.                                                                                                                                                                                                                                                                                              |
| 4/25/11  | Engineering            | D Zechenelly | Any development plans which would involve fill being<br>placed on this tract of land, could add to any low land<br>flooding that would occur when the West Pearl River would<br>be at or above flood stage. Due to this concern, no fill or<br>increased land surface elevation can take place. In addition<br>to the above comments, all St. Tammany Parish Drainage<br>and Traffic ordinances should be followed. |
| 4/24/11  | Environmental services | T Brown      | No DES Issues                                                                                                                                                                                                                                                                                                                                                                                                       |