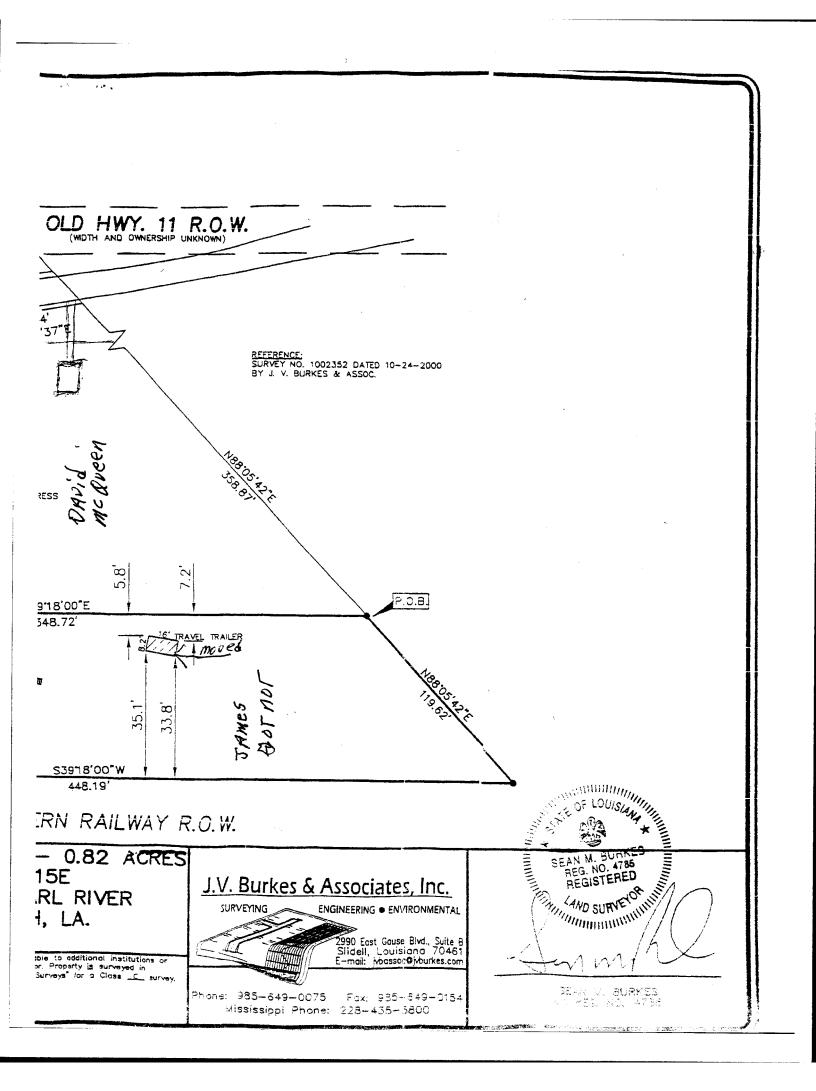

WHEREAS, the TOWN OF PEARL RIVER is contemplating annexation of 0.82 acre of land more or less, owned by James & Katie Gornor, and located AT 40012 OLD HIGHWAY 11, SECTION 6, TOWNSHIP 8 SOUTH, RANGE 15 EAST, PEARL RIVER, ST TAMMANY PARISH, LOUISIANA, Ward 8, District 6 (see attachments for complete description); and

WHEREAS, the property **is not** developed and the proposed annexation **would not** result in a split of the sales tax revenues, all sales tax revenue accrues to the Parish.

THE PARISH OF ST. TAMMANY HEREBY RESOLVES to **Concur/Not Concur** with the TOWN OF PEARL RIVER annexation and rezoning of 0.82 acre of land more or less, located ADDRESS 40012 OLD HIGHWAY 11, SECTION 6, TOWNSHIP 8 SOUTH, RANGE 15 EAST, PEARL RIVER, ST TAMMANY PARISH, LOUISIANA from Parish A-2 Suburban District to TOWN OF PEARL RIVER R-1 RESIDENTIAL District in accordance with the *April 1, 2003 Annexation Agreement between the Parish and the TOWN OF PEARL RIVER*.

April 25, 2011

Mr. Bob Thompson St. Tammany Parish Council P.O. Box 628 Covington, LA 70433

**RE:** Annexation

Dear Mr. Thompson,

The Town of Pearl River was petitioned by James & Katie Gornor, 40012 Old Hwy 11, Pearl River, LA 70452, to annex 0.82 acres into the corporate limits of the town.

This property is contiguous with the Town and is zoned R-1.

If you have, any questions please feel free to contact our office at (985) 863-5800.

Sincerely.

Town of Pearl River

AN EQUAL OPPORTUNITY EMPLOYER